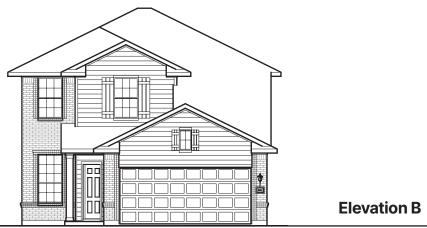

## Roosevelt

Heritage Collection

3 Bedrooms 2.5 Bathrooms 1,880 Square Feet

### FirstAmericaHomes.com



In an effort to continuously improve its products, First America Homes reserves the right to make changes and modifications to floor plans, elevations, specifications, materials and features without notice. Dimensions and square footages are approximate. Prices are subject to change without notice. These drawings are a pictorial representation for presentation purposes only and are subject to change. No warranties expressed or implied to final product.







**Elevation C** 

### FIRST AMERICA HOMES A BIGNORFELLI

# Roosevelt

Heritage Collection

3 Bedrooms 2.5 Bathrooms 1,880 Square Feet

#### FirstAmericaHomes.com



In an effort to continuously improve its products, First America Homes reserves the right to make changes and modifications to floor plans, elevations, specifications, materials and features without notice. Dimensions and square footages are approximate. Prices are subject to change without notice. These drawings are a pictorial representation for presentation purposes only and are subject to change. No warranties expressed or implied to final product. 1st Floor

2nd Floor





Plan 1880

#### Options

**Covered Patio** 





Study

ILO Dining



Bedroom 4

ILO Dining



Enhanced Owner's Bath