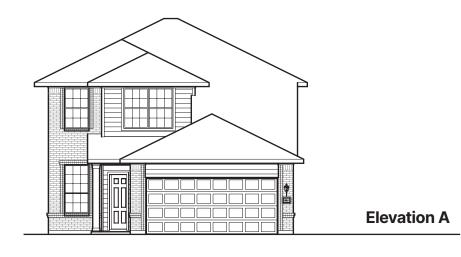

## Roosevelt

Heritage Collection

3 Bedrooms 2.5 Bathrooms 1,880 Square Feet

### FirstAmericaHomes.com



In an effort to continuously improve its products, First America Homes reserves the right to make changes and modifications to floor plans, elevations, specifications, materials and features without notice. Dimensions and square footages are approximate. Prices are subject to change without notice. These drawings are a pictorial representation for presentation purposes only and are subject to change. No warranties expressed or implied to final product.







**Elevation C** 

### FIRST AMERICA HOMES A BIGNORFELLI

# Roosevelt

Heritage Collection

3 Bedrooms 2.5 Bathrooms 1,880 Square Feet

#### FirstAmericaHomes.com



In an effort to continuously improve its products, First America Homes reserves the right to make changes and modifications to floor plans, elevations, specifications, materials and features without notice. Dimensions and square footages are approximate. Prices are subject to change without notice. These drawings are a pictorial representation for presentation purposes only and are subject to change. No warranties expressed or implied to final product. 1st Floor

2nd Floor





Plan 1880

#### Options

**Covered Patio** 





Study

ILO Dining



Bedroom 4

ILO Dining



Enhanced Owner's Bath