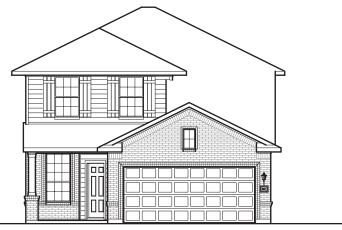

## Roosevelt

Heritage Collection

3 Bedrooms 2.5 Bathrooms 1,880 Square Feet

### FirstAmericaHomes.com



In an effort to continuously improve its products, First America Homes reserves the right to make changes and modifications to floor plans, elevations, specifications, materials and features without notice. Dimensions and square footages are approximate. Prices are subject to change without notice. These drawings are a pictorial representation for presentation purposes only and are subject to change. No warranties expressed or implied to final product.







**Elevation C** 

### FIRST AMERICA HOMES A BIGNORFELLI

# Roosevelt

Heritage Collection

3 Bedrooms 2.5 Bathrooms 1,880 Square Feet

#### FirstAmericaHomes.com



In an effort to continuously improve its products, First America Homes reserves the right to make changes and modifications to floor plans, elevations, specifications, materials and features without notice. Dimensions and square footages are approximate. Prices are subject to change without notice. These drawings are a pictorial representation for presentation purposes only and are subject to change. No warranties expressed or implied to final product. 1st Floor

2nd Floor





Plan 1880

#### Options

**Covered Patio** 





Study

ILO Dining



Bedroom 4

ILO Dining



Enhanced Owner's Bath