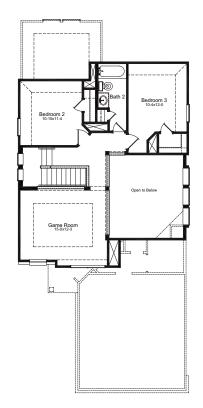

ings are a pictorial representation for presentation purposes only and are subject to change. No warranties expressed or implied to final product.







**Elevation C** 

### FIRST AMERICA HOMES A BIGNORFELLI

# Roosevelt

Heritage Collection

3 Bedrooms 2.5 Bathrooms 1,880 Square Feet

#### FirstAmericaHomes.com



In an effort to continuously improve its products, First America Homes reserves the right to make changes and modifications to floor plans, elevations, specifications, materials and features without notice. Dimensions and square footages are approximate. Prices are subject to change without notice. These drawings are a pictorial representation for presentation purposes only and are subject to change. No warranties expressed or implied to final product. 1st Floor

2nd Floor





Plan 1880

#### Options

**Covered Patio** 





Study

ILO Dining



Bedroom 4

ILO Dining



Enhanced Owner's Bath