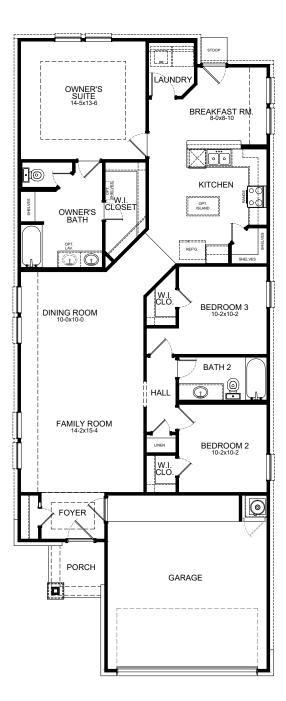

#### Plan 5152

### **Options**

**Covered Patio** 

**Expanded Covered Patio** 

Luxury Bath Option