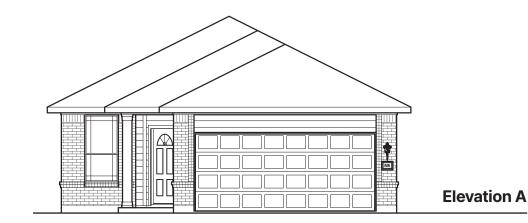

FIRST AMERICA HOMES A SIGNORELLI

## Neches

Heritage Collection

4 Bedrooms 2 Bathrooms 1,535 Square Feet

## FirstAmericaHomes.com



In an effort to continuously improve its products, First America Homes reserves the right to make changes and modifications to floor plans, elevations, specifications, materials and features without notice. Dimensions and square footages are approximate. Prices are subject to change without notice. These drawings are a pictorial representation for presentation purposes only and are subject to change. No warranties expressed or implied to final product.









**Elevation C** 



# Neches

Heritage Collection

4 Bedrooms 2 Bathrooms 1,535 Square Feet



modifications to floor plans, elevations, specifications, materials and features without notice. Dimensions and change without notice. These drawings are a pictorial representation for presentation purposes only and are subject to change. No warranties expressed or implied

### Plan 1533



### Options



**Covered Patio** 



**Expanded Covered Patio** 



Enhanced Owner's Bath