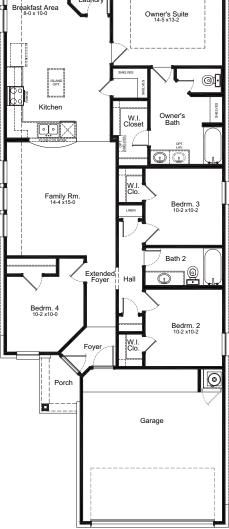

## Neches

Heritage Collection

4 Bedrooms 2 Bathrooms 1,535 Square Feet

# Neches

Heritage Collection

4 Bedrooms 2 Bathrooms 1,535 Square Feet

modifications to floor plans, elevations, specifications, materials and features without notice. Dimensions and change without notice. These drawings are a pictorial representation for presentation purposes only and are subject to change. No warranties expressed or implied

### Plan 1533