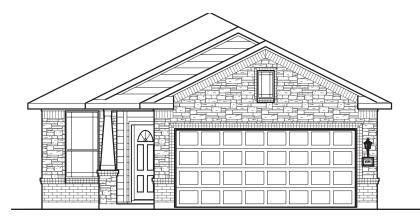

FIRST AMERICA HOMES A SIGNORELLI

## Neches

Heritage Collection

4 Bedrooms 2 Bathrooms 1,535 Square Feet

## FirstAmericaHomes.com



In an effort to continuously improve its products, First America Homes reserves the right to make changes and modifications to floor plans, elevations, specifications, materials and features without notice. Dimensions and square footages are approximate. Prices are subject to change without notice. These drawings are a pictorial representation for presentation purposes only and are subject to change. No warranties expressed or implied to final product.









**Elevation C** 



# Neches

Heritage Collection

4 Bedrooms 2 Bathrooms 1,535 Square Feet



modifications to floor plans, elevations, specifications, materials and features without notice. Dimensions and change without notice. These drawings are a pictorial representation for presentation purposes only and are subject to change. No warranties expressed or implied

### Plan 1533



### Options



**Covered Patio** 



**Expanded Covered Patio** 



Enhanced Owner's Bath