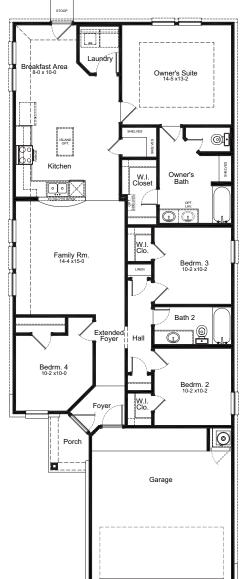

### Plan 1533

### Options

**Covered Patio** 

**Expanded Covered Patio** 

Enhanced Owner's Bath