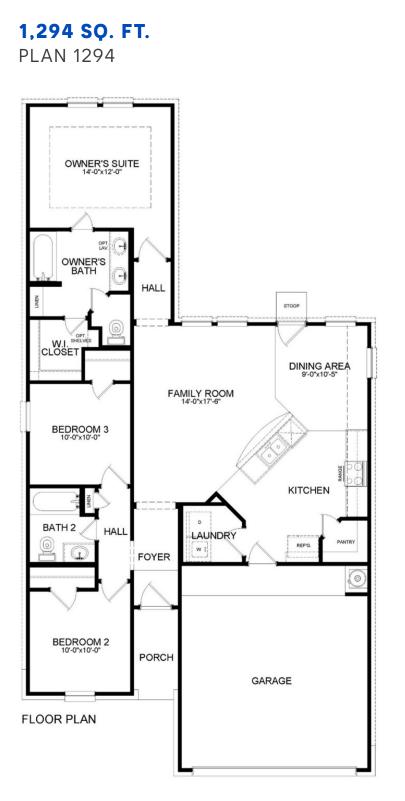

# **COOLIDGE FLOOR PLAN**

## Heritage Collection



ELEVATION A



**ELEVATION B** 



### **ELEVATION C**

#### FIRSTAMERICAHOMES.COM

In an effort to continuously improve its products, First America Homes reserves the right to make changes and modifications to floor plans, elevations, speficications, materials and features without notice. Dimentions and square footages are approximate. Prices are subject to change without notice. These drawings are a pictorial representation for presentation purposes only and are subject to change. No warranties expressed or implied to final product. 05.01.2021





# **COOLIDGE FLOOR PLAN**

## Heritage Collection



### OPTIONS



Expanded Covered Patio Option



Covered Patio Option



Enhanced Owner's Bath Option

FIRSTAMERICAHOMES.COM

In an effort to continuously improve its products, First America Homes reserves the right to make changes and modifications to floor plans, elevations, speficications, materials and features without notice. Dimentions and square footages are approximate. Prices are subject to change without notice. These drawings are a pictorial representation for presentation purposes only and are subject to change. No warranties expressed or implied to final product. 05.01.2021