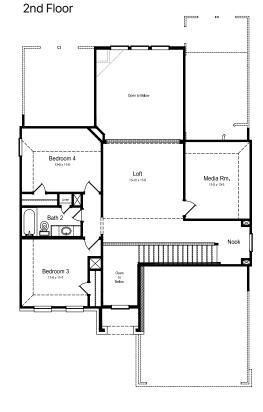

# Reagan

Heritage Collection

4 Bedrooms

2.5 Bathrooms

2,648 Square Feet

FirstAmericaHomes.com

In an effort to continuously improve its products, First America Homes reserves the right to make changes and modifications to floor plans, elevations, specifications, materials and features without notice. Dimensions and square footages are approximate. Prices are subject to change without notice. These drawings are a pictorial representation for presentation purposes only and are subject to change. No warranties expressed or implied to final product.

# Reagan

Heritage Collection

4 Bedrooms

2.5 Bathrooms

2,648 Square Feet

FirstAmericaHomes.com

In an errort to continuously improve its products, First America. Homes reserves the right to make changes and modifications to floor plans, elevations, specifications, materials and features without notice. Dimensions and square footages are approximate. Prices are subject to change without notice. These drawings are a pictorial representation for presentation purposes only and are subject to change. No warranties expressed or implied to final product.

# Plan 2648