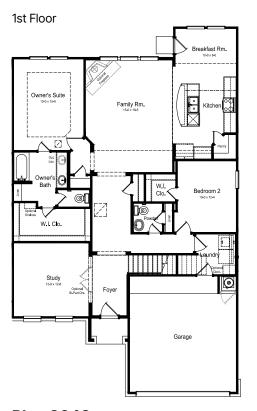

# Reagan

Heritage Collection

4 Bedrooms

2.5 Bathrooms

2,648 Square Feet

FirstAmericaHomes.com

In an effort to continuously improve its products, First America Homes reserves the right to make changes and modifications to floor plans, elevations, specifications, materials and features without notice. Dimensions and square footages are approximate. Prices are subject to change without notice. These drawings are a pictorial representation for presentation purposes only and are subject to change. No warranties expressed or implied to final product.

# Reagan

Heritage Collection

4 Bedrooms

2.5 Bathrooms

2,648 Square Feet

FirstAmericaHomes.com

In an errort to continuously improve its products, First America. Homes reserves the right to make changes and modifications to floor plans, elevations, specifications, materials and features without notice. Dimensions and square footages are approximate. Prices are subject to change without notice. These drawings are a pictorial representation for presentation purposes only and are subject to change. No warranties expressed or implied to final product.

# Plan 2648