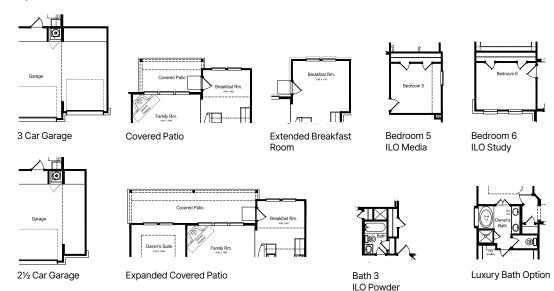

3 Car Garage Option



## **Elevation BE**

3 Car Garage Option



### **Elevation CE**

3 Car Garage Option



**Elevation DE** 

3 Car Garage Option

# FIRST AMERICA HOMES & SIGNORELLI OMES & SIGNORELI O

# Reagan

Heritage Collection

4 Bedrooms

2.5 Bathrooms

2,648 Square Feet

FirstAmericaHomes.com



In an errort to continuously improve its products, First America. Homes reserves the right to make changes and modifications to floor plans, elevations, specifications, materials and features without notice. Dimensions and square footages are approximate. Prices are subject to change without notice. These drawings are a pictorial representation for presentation purposes only and are subject to change. No warranties expressed or implied to final product.





# Plan 2648

# **Options**