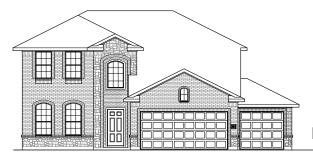

# FIRST AMERICA HOMES & SIGNORELLI OFFICE OF THE SIGNOR OF THE SIGNOR

# Reagan

Heritage Collection

4 Bedrooms

2.5 Bathrooms

2,648 Square Feet

FirstAmericaHomes.com



In an effort to continuously improve its products, First America Homes reserves the right to make changes and modifications to floor plans, elevations, specifications, materials and features without notice. Dimensions and square footages are approximate. Prices are subject to change without notice. These drawings are a pictorial representation for presentation purposes only and are subject to change. No warranties expressed or implied to final product.



## **Elevation AE**

3 Car Garage Option



## **Elevation BE**

3 Car Garage Option



### **Elevation CE**

3 Car Garage Option



**Elevation DE** 

3 Car Garage Option

# FIRST AMERICA HOMES & SIGNORELLI OMES & SIGNORELI O

# Reagan

Heritage Collection

4 Bedrooms

2.5 Bathrooms

2,648 Square Feet

FirstAmericaHomes.com



In an errort to continuously improve its products, First America. Homes reserves the right to make changes and modifications to floor plans, elevations, specifications, materials and features without notice. Dimensions and square footages are approximate. Prices are subject to change without notice. These drawings are a pictorial representation for presentation purposes only and are subject to change. No warranties expressed or implied to final product.





# Plan 2648

# **Options**