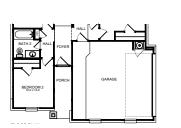

#### Plan 1761

# Wilson

Heritage Collection

4 Bedrooms 2 Bathrooms 1,761 Square Feet

In an error to continuously improve its products, First America Homes reserves the right to make changes and modifications to floor plans, elevations, specifications, materials and features without notice. Dimensions and square footages are approximate. Prices are subject to change without notice. These drawings are a pictorial representation for presentation purposes only and are subject to change. No warranties expressed or implied to final product.