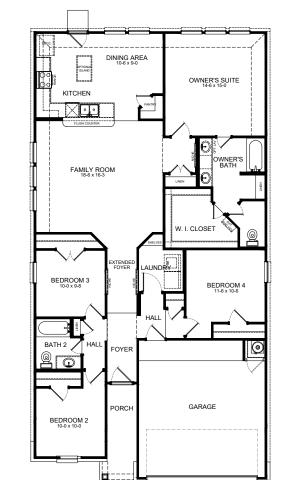

# Wilson

Heritage Collection

4 Bedrooms 2 Bathrooms 1,761 Square Feet

In an error to continuously improve its products, First America Homes reserves the right to make changes and modifications to floor plans, elevations, specifications, materials and features without notice. Dimensions and square footages are approximate. Prices are subject to change without notice. These drawings are a pictorial representation for presentation purposes only and are subject to change. No warranties expressed or implied to final product.

# Wilson

Heritage Collection

4 Bedrooms2 Bathrooms1,761 Square Feet

#### Plan 1761